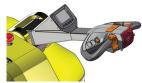

# Superior safety with Combilift's patented Multi-Position Tiller Arm

The tiller can be turned to the left or right to allow the operator to remain at the side. This

enables full visibility of the load and forks, while maintaining full steering control, providing greater awareness of the surroundings for enhanced overall safety.

Standing to the side of the truck eliminates the risk of being trapped or crushed while allowing the Combi - PPT to operate in very narrow aisles.