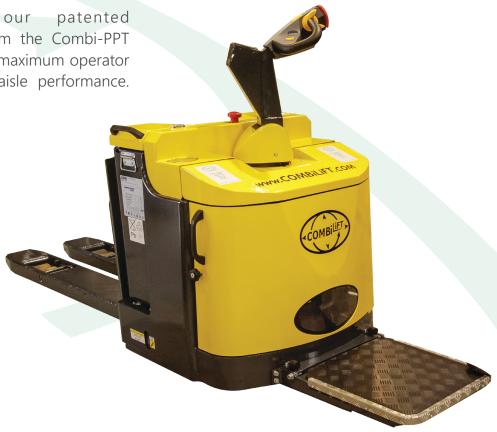

## **COMBI-PPT**

#### **Powered Pallet Truck**

Equipped with our patented multi-position tiller arm the Combi-PPT offers safer operation, maximum operator visibility and narrow aisle performance.

| REF. | DESCRIPTION                             | Standard                 | Option  |
|------|-----------------------------------------|--------------------------|---------|
| 1    | Max. Lift Height                        | 95 mm                    |         |
| 2    | Lowered Height                          | 87 mm                    |         |
| 3    | Overall Height                          | 1050 mm                  |         |
| 4    | Overall Length                          | 2350 mm                  | 2550 mm |
| 5    | Ground Clearance Under Fork             | 17 mm                    |         |
| 6    | Ground Clearance to Centre of Wheelbase | 20 mm                    |         |
| 7    | Width                                   | 920 mm                   |         |
| 8    | Outside Spread of Fork Arms             | 580 mm                   |         |
| 9    | Track Front                             | 370 mm                   |         |
| 10   | Load Centre Distance                    | 700 mm                   |         |
| 11   | Overhang Front                          | 330 mm                   |         |
| 12   | Wheelbase                               | 1800 mm                  | 2000 mm |
| 13   | Overhang Back                           | 220 mm                   |         |
| 14   | Length From Face of Fork                | 950 mm                   |         |
| 15   | Platform Length                         | 1400 mm                  | 1600 mm |
| 16   | Minimum Outside Radius                  | 2000 mm                  | 2200 mm |
| Α    | Capacity                                | 5000 kg                  |         |
| В    | Maximum Ground Speed                    | 6 km/h                   |         |
| С    | Gradeability                            | 5%                       |         |
| D    | Battery Capacity                        | 24 V / 330 Ah            |         |
| Е    | Fork Section                            | 70 mm x 210 mm           |         |
| F    | Front Tyre (Polyurethane)               | OD 85 mm / Width 95 mm   |         |
| G    | Rear Tyre (Vulkollan)                   | OD 313 mm / Width 125 mm |         |
| Н    | Standard Colour                         | Yellow & Grey            |         |
| - 1  | AC Electric Traction Motor              | 24 V / 4 kW              |         |
| J    | AC Electric Pump Motor                  | 24 V / 5 kW              |         |

### Powered Pallet Truck

With a load capacity of 5000kg @ 700mm the Powered Pallet Truck (Combi-PPT) can work in the smallest operating aisles.