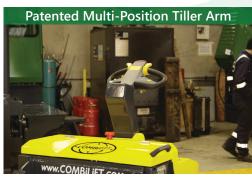

# Superior safety with Combilift's patented Multi-Position Tiller Arm

The tiller can be turned to the left or right to allow the operator to remain at the side. This

enables full visibility of the load and forks, while maintaining full steering control, providing greater awareness of the surroundings for enhanced overall safety.

Standing to the side of the truck eliminates the risk of being trapped or crushed while allowing the Combi - PPT to operate in very narrow aisles.