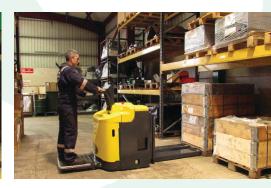

# Superior safety with Combilift's patented Multi-Position Tiller Arm

The tiller can be turned to the left or right to allow the operator to remain at the side. This

enables full visibility of the load and forks, while maintaining full steering control, providing greater awareness of the surroundings for enhanced overall safety.

Standing to the side of the truck eliminates the risk of being trapped or crushed while allowing the Combi - PPT to operate in very narrow aisles.