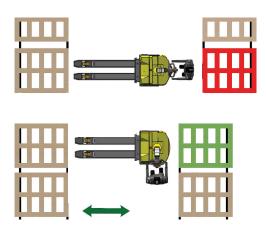

### Powered Pallet Truck

With a load capacity of 5000kg @ 700mm the Powered Pallet Truck (Combi-PPT) can work in the smallest operating aisles.

Standing to the side of the truck eliminates the risk of being trapped or crushed while allowing the Combi - PPT to operate in very narrow aisles.