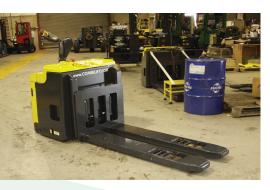

### Powered Pallet Truck

With a load capacity of 5000kg @ 700mm the Powered Pallet Truck (Combi-PPT) can work in the smallest operating aisles.