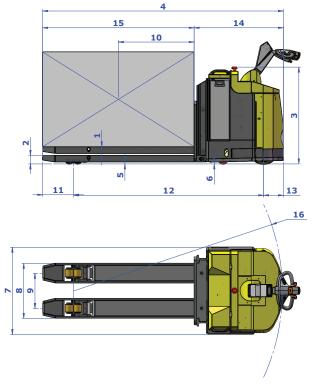

#### **Powered Pallet Truck**

Equipped with our patented multi-position tiller arm the Combi-PPT offers safer operation, maximum operator visibility and narrow aisle performance.

| REF. | DESCRIPTION                             | Standard                 | Option  |
|------|-----------------------------------------|--------------------------|---------|
| 1    | Max. Lift Height                        | 95 mm                    |         |
| 2    | Lowered Height                          | 87 mm                    |         |
| 3    | Overall Height                          | 1050 mm                  |         |
| 4    | Overall Length                          | 2350 mm                  | 2550 mm |
| 5    | Ground Clearance Under Fork             | 17 mm                    |         |
| 6    | Ground Clearance to Centre of Wheelbase | 20 mm                    |         |
| 7    | Width                                   | 920 mm                   |         |
| 8    | Outside Spread of Fork Arms             | 580 mm                   |         |
| 9    | Track Front                             | 370 mm                   |         |
| 10   | Load Centre Distance                    | 700 mm                   |         |
| 11   | Overhang Front                          | 330 mm                   |         |
| 12   | Wheelbase                               | 1800 mm                  | 2000 mm |
| 13   | Overhang Back                           | 220 mm                   |         |
| 14   | Length From Face of Fork                | 950 mm                   |         |
| 15   | Platform Length                         | 1400 mm                  | 1600 mm |
| 16   | Minimum Outside Radius                  | 2000 mm                  | 2200 mm |
| Α    | Capacity                                | 5000 kg                  |         |
| В    | Maximum Ground Speed                    | 6 km/h                   |         |
| С    | Gradeability                            | 5%                       |         |
| D    | Battery Capacity                        | 24 V / 330 Ah            |         |
| Е    | Fork Section                            | 70 mm x 210 mm           |         |
| F    | Front Tyre (Polyurethane)               | OD 85 mm / Width 95 mm   |         |
| G    | Rear Tyre (Vulkollan)                   | OD 313 mm / Width 125 mm |         |
| Н    | Standard Colour                         | Yellow & Grey            |         |
| - 1  | AC Electric Traction Motor              | 24 V / 4 kW              |         |
| J    | AC Electric Pump Motor                  | 24 V / 5 kW              |         |

### Powered Pallet Truck

With a load capacity of 5000kg @ 700mm the Powered Pallet Truck (Combi-PPT) can work in the smallest operating aisles.