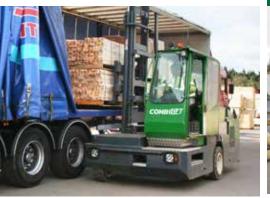

## **Multi-Directional**

## Features Include:

- Rubber Mounted Half Open Cabin
- Multi-Direction Operation
- 3 Wheel Hydrostatic Drive
- Load Sensing Steering
- 4 Way Lever Positioning of Wheels
- Hydraulic Oil Cooler