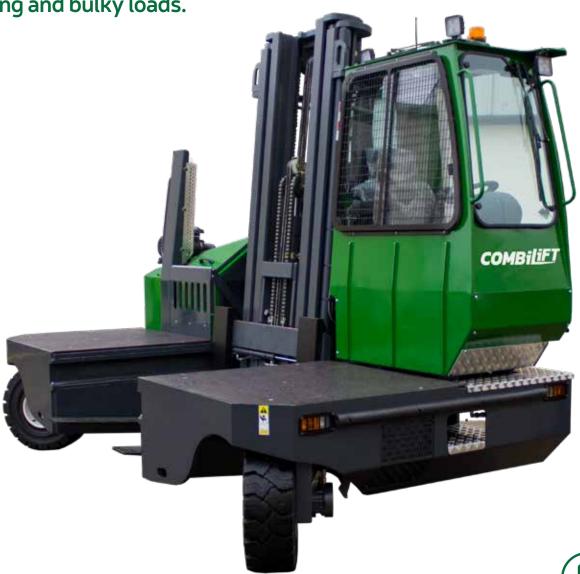

## **COMBi-SL 4500-6000**

COMBILIFT
LIFTING INNOVATION

The 3 wheel sideloader forklift designed for the safe, space saving and productive handling of long and bulky loads.

| REF. | DESCRIPTION                             | 4500 SL                | 5000 SL | 6000 SI   |
|------|-----------------------------------------|------------------------|---------|-----------|
| 1a   | Standard Lift Height                    | 4040mm                 |         |           |
| 1b   | Free Lift Height                        | Omm                    |         |           |
| 2    | Height Mast Closed                      | 3000mm                 |         |           |
| 3    | Max. (Mast raised)                      | 5200mm                 |         |           |
| 4    | Overall Length                          | 2050mm                 | 2050mm  | 2250mm    |
| 5    | Mast Travel                             | 1290mm                 | 1290mm  | 1490mm    |
| 6    | Ground Clearance Under Mast             | 300mm                  |         |           |
| 7    | Ground Clearance to Centre of Wheelbase | 335mm                  |         |           |
| 8    | Height Over Cab (Without work lights)   | 2670mm                 |         |           |
| 9    | Width                                   | 3900mm                 |         |           |
| 10   | Outside Spread of Fork Arms             | 1350mm                 |         |           |
| 11   | Track Front                             | 3258mm                 |         |           |
| 12   | Frame Opening                           | 1400mm                 |         |           |
| 13   | Load Centre Distance                    | 600mm                  |         |           |
| 14   | Overhang Front                          | 320mm                  |         |           |
| 15   | Wheelbase                               | 3260mm                 |         |           |
| 16   | Overhang Back                           | 320mm                  |         |           |
| 17   | Length From Face of Fork                | 850mm                  |         |           |
| 18   | Approach Angle                          | 45°                    |         |           |
| 19   | Ramp Angle                              | 18°                    |         |           |
| 20   | Departure Angle                         | 45°                    |         |           |
| 21   | Forward Tilt                            | 3°                     |         |           |
| 22   | Backward Tilt                           | 5°                     |         |           |
| 23   | Minimum Outside Radius                  | 2590mm                 |         |           |
| 24   | Platform Height (Optional 750mm)        | 850mm                  |         |           |
| 25   | Platform Length                         | 1200mm                 | 1200mm  | 1400mm    |
| Α    | Capacity                                | 4500 kg                | 5000 kg | 6000 kg   |
| В    | Unladen Weight                          | 9800 kg                | 9900 kg | 10,200 kg |
| C    | Maximum Ground Speed                    | <u> </u>               | 20 km/h |           |
| D    | Gradeability                            | 15%                    |         |           |
| Е    | Deutz TCD 3.6L / 4.3 ltr GM LPG         | 55 kW / 72 kW          |         |           |
| F    | Electrics                               | 12 Volt                |         |           |
| G    | Fork Section 50mm x 200mm               | 1200mm                 | 1200mm  | 1400mm    |
| Н    | 27 x 10 - 12 Front Tyre                 | OD 680mm / Width 255mm |         |           |
| 1    | 355 / 65 - 15 Rear Tyre                 | OD 800mm / Width 295mm |         |           |
|      | Standard Colour                         | Green & Grey           |         |           |
| J    | Stariuaru Cotour                        | ,                      |         |           |

## Features Include:

- Rubber Mounted Half Open Cabin
- Multi-Direction Operation
- 3 Wheel Hydrostatic Drive
- Load Sensing Steering
- 4 Way Lever Positioning of Wheels
- Hydraulic Oil Cooler