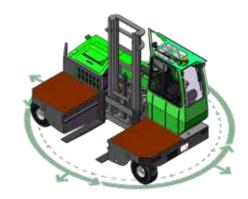

## **Multi-Directional**

## Features Include:

- Rubber Mounted Half Open Cabin
- Multi-Direction Operation
- 3 Wheel Hydrostatic Drive
- Load Sensing Steering
- 4 Way Lever Positioning of Wheels
- Hydraulic Oil Cooler