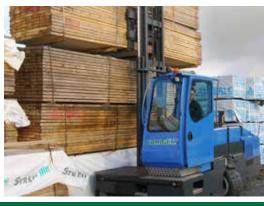

## **Multi-Directional**

## Features Include:

- Rubber Mounted Half Open Cabin
- Multi-Direction Operation
- 3 Wheel Hydrostatic Drive
- Load Sensing Steering
- 4 Way Lever Positioning of Wheels
- Hydraulic Oil Cooler