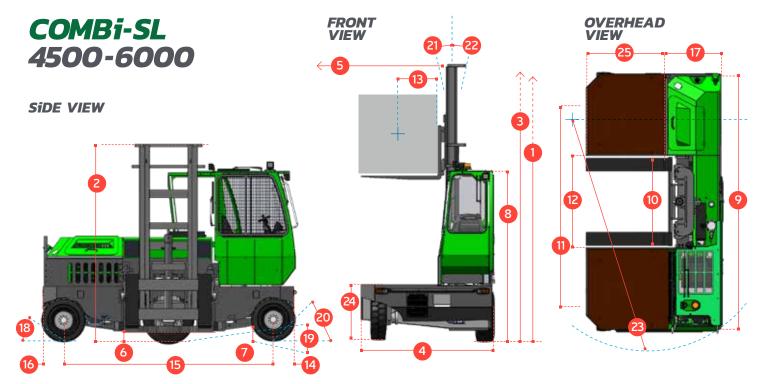

## **COMBi-SL 4500-6000**

COMBILIFT
LIFTING INNOVATION

The 3 wheel sideloader forklift designed for the safe, space saving and productive handling of long and bulky loads.

| REF. | DESCRIPTION                             | 4500 SL                | 5000 SL | 6000 SI   |
|------|-----------------------------------------|------------------------|---------|-----------|
| 1a   | Standard Lift Height                    | 4040mm                 |         |           |
| 1b   | Free Lift Height                        | Omm                    |         |           |
| 2    | Height Mast Closed                      | 3000mm                 |         |           |
| 3    | Max. (Mast raised)                      | 5200mm                 |         |           |
| 4    | Overall Length                          | 2050mm                 | 2050mm  | 2250mm    |
| 5    | Mast Travel                             | 1290mm                 | 1290mm  | 1490mm    |
| 6    | Ground Clearance Under Mast             | 300mm                  |         |           |
| 7    | Ground Clearance to Centre of Wheelbase | 335mm                  |         |           |
| 8    | Height Over Cab (Without work lights)   | 2670mm                 |         |           |
| 9    | Width                                   | 3900mm                 |         |           |
| 10   | Outside Spread of Fork Arms             | 1350mm                 |         |           |
| 11   | Track Front                             | 3258mm                 |         |           |
| 12   | Frame Opening                           | 1400mm                 |         |           |
| 13   | Load Centre Distance                    | 600mm                  |         |           |
| 14   | Overhang Front                          | 320mm                  |         |           |
| 15   | Wheelbase                               | 3260mm                 |         |           |
| 16   | Overhang Back                           | 320mm                  |         |           |
| 17   | Length From Face of Fork                | 850mm                  |         |           |
| 18   | Approach Angle                          | 45°                    |         |           |
| 19   | Ramp Angle                              | 18°                    |         |           |
| 20   | Departure Angle                         | 45°                    |         |           |
| 21   | Forward Tilt                            | 3°                     |         |           |
| 22   | Backward Tilt                           | 5°                     |         |           |
| 23   | Minimum Outside Radius                  | 2590mm                 |         |           |
| 24   | Platform Height (Optional 750mm)        | 850mm                  |         |           |
| 25   | Platform Length                         | 1200mm                 | 1200mm  | 1400mm    |
| Α    | Capacity                                | 4500 kg                | 5000 kg | 6000 kg   |
| В    | Unladen Weight                          | 9800 kg                | 9900 kg | 10,200 kg |
| C    | Maximum Ground Speed                    | <u> </u>               | 20 km/h |           |
| D    | Gradeability                            | 15%                    |         |           |
| Е    | Deutz TCD 3.6L / 4.3 ltr GM LPG         | 55 kW / 72 kW          |         |           |
| F    | Electrics                               | 12 Volt                |         |           |
| G    | Fork Section 50mm x 200mm               | 1200mm                 | 1200mm  | 1400mm    |
| Н    | 27 x 10 - 12 Front Tyre                 | OD 680mm / Width 255mm |         |           |
| 1    | 355 / 65 - 15 Rear Tyre                 | OD 800mm / Width 295mm |         |           |
|      | Standard Colour                         | Green & Grey           |         |           |
| J    | Stariuaru Cotour                        | ,                      |         |           |