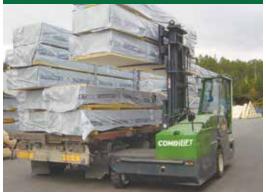

## **Multi-Directional**

## Features Include:

- Rubber Mounted Half Open Cabin
- Multi-Direction Operation
- 3 Wheel Hydrostatic Drive
- Load Sensing Steering
- 4 Way Lever Positioning of Wheels
- Hydraulic Oil Cooler