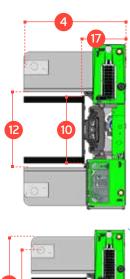

## **COMBi-ST** 3000-4000

| REF. | DESCRIPTION                             | C3000 ST           | C4000 ST |  |
|------|-----------------------------------------|--------------------|----------|--|
| 1a   | Max. Lift Height                        | 4040mm             |          |  |
| 1b   | Free Lift Height                        | 0mm                |          |  |
| 2    | Height Mast Closed                      | 2830mm             | 3350mm   |  |
| 3    | Max. (Mast raised)                      | 5185 <sub>mm</sub> |          |  |
| 4    | Overall Length                          | 2000mm             | 2100mm   |  |
| 5    | Mast Travel                             | 1300mm             |          |  |
| 6    | Ground Clearance Under Mast             | 230mm              |          |  |
| 7    | Ground Clearance to Centre of Wheelbase | 130mm              |          |  |
| 8    | Height Over Cab (without work lights)   | 2660mm             |          |  |
| 9    | Platform Width                          | 3050mm             |          |  |
| 10   | Outside Spread of Fork Arms             | 1350mm             |          |  |
| 11   | Track Front                             | 2470mm             |          |  |
| 12   | Frame Opening                           | 1500mm             |          |  |
| 13   | Load Centre Distance                    | 600mm              |          |  |
| 14   | Overhang Front                          | 205mm              |          |  |
| 15   | Wheelbase                               | 1660mm             | 1760mm   |  |
| 16   | Overhang Back                           | 135mm              |          |  |
| 17   | Length From Face of Fork                | 800mm              | 900mm    |  |
| 18   | Approach Angle                          | 45°                |          |  |
| 19   | Ramp Angle                              | 17°                |          |  |
| 20   | Departure Angle                         | 45°                |          |  |
| 21   | Forward Tilt                            | 3°                 |          |  |
| 22   | Backward Tilt                           | 4°                 |          |  |
| 23   | Minimum Outside Radius                  | 2420mm             |          |  |
| 24   | Platform Height                         | 495mm              |          |  |
| 25   | Platform Length                         | 1200               | 1200mm   |  |
| 26   | Overall Width                           | 3200mm             |          |  |
| Α    | Capacity                                | 3000 kg            | 4000 ka  |  |