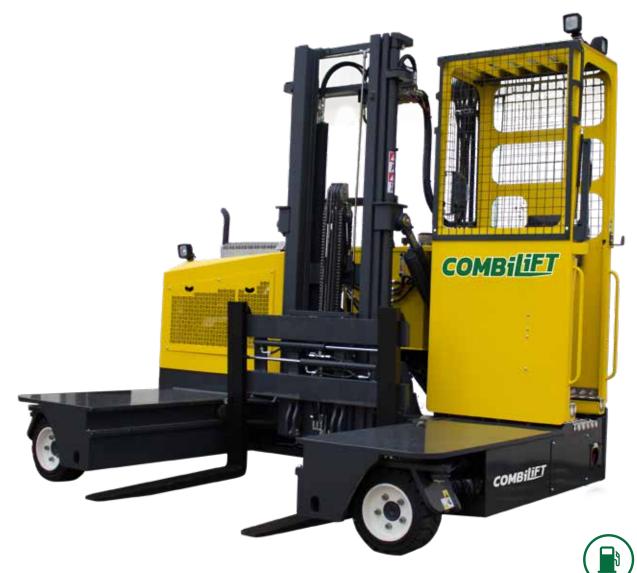

# **COMBi-ST 3000-4000**

The multi-directional, stand-on forklift designed for the safe, space saving and productive handling of long and bulky loads.

#### **Multi-Directional**

### Features Include:

- Rubber Mounted Cabin
- Multi-directional Operation
- Load Sensing Steering
- · 2 wheel Hydrostatic Drive
- 4-way Lever Positioning of Wheels
- Stand-up Operator