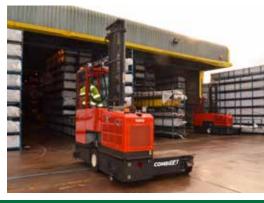

# **COMBi-ST 3000-4000**

The multi-directional, stand-on forklift designed for the safe, space saving and productive handling of long and bulky loads.