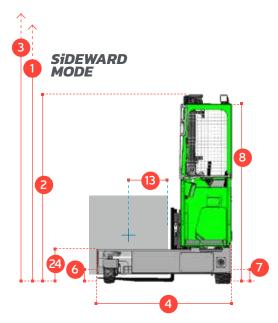

## **COMBi-ST** 3000-4000

| REF. | DESCRIPTION                             | C3000 ST           | C4000 ST |  |
|------|-----------------------------------------|--------------------|----------|--|
| 1a   | Max. Lift Height                        | 4040mm             |          |  |
| 1b   | Free Lift Height                        | 0mm                |          |  |
| 2    | Height Mast Closed                      | 2830mm             | 3350mm   |  |
| 3    | Max. (Mast raised)                      | 5185 <sub>mm</sub> |          |  |
| 4    | Overall Length                          | 2000mm             | 2100mm   |  |
| 5    | Mast Travel                             | 1300mm             |          |  |
| 6    | Ground Clearance Under Mast             | 230mm              |          |  |
| 7    | Ground Clearance to Centre of Wheelbase | 130mm              |          |  |
| 8    | Height Over Cab (without work lights)   | 2660mm             |          |  |
| 9    | Platform Width                          | 3050mm             |          |  |
| 10   | Outside Spread of Fork Arms             | 1350mm             |          |  |
| 11   | Track Front                             | 2470mm             |          |  |
| 12   | Frame Opening                           | 1500mm             |          |  |
| 13   | Load Centre Distance                    | 600mm              |          |  |
| 14   | Overhang Front                          | 205mm              |          |  |
| 15   | Wheelbase                               | 1660mm             | 1760mm   |  |
| 16   | Overhang Back                           | 135mm              |          |  |
| 17   | Length From Face of Fork                | 800mm              | 900mm    |  |
| 18   | Approach Angle                          | 45°                |          |  |
| 19   | Ramp Angle                              | 17°                |          |  |
| 20   | Departure Angle                         | 45°                |          |  |
| 21   | Forward Tilt                            | 3°                 |          |  |
| 22   | Backward Tilt                           | 4°                 |          |  |
| 23   | Minimum Outside Radius                  | 2420mm             |          |  |
| 24   | Platform Height                         | 495mm              |          |  |
| 25   | Platform Length                         | 1200               | 1200mm   |  |
| 26   | Overall Width                           | 3200mm             |          |  |
| Α    | Capacity                                | 3000 kg            | 4000 ka  |  |