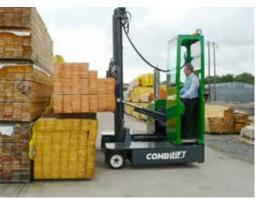

# **COMBi-ST 3000-4000**

The multi-directional, stand-on forklift designed for the safe, space saving and productive handling of long and bulky loads.

#### **Multi-Directional**