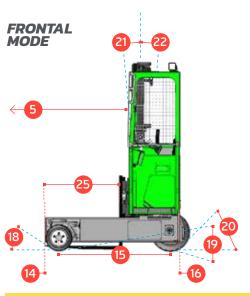

## **COMBi-ST** 3000-4000

| REF. | DESCRIPTION                             | C3000 ST           | C4000 ST |  |
|------|-----------------------------------------|--------------------|----------|--|
| 1a   | Max. Lift Height                        | 4040mm             |          |  |
| 1b   | Free Lift Height                        | 0mm                |          |  |
| 2    | Height Mast Closed                      | 2830mm             | 3350mm   |  |
| 3    | Max. (Mast raised)                      | 5185 <sub>mm</sub> |          |  |
| 4    | Overall Length                          | 2000mm             | 2100mm   |  |
| 5    | Mast Travel                             | 1300mm             |          |  |
| 6    | Ground Clearance Under Mast             | 230mm              |          |  |
| 7    | Ground Clearance to Centre of Wheelbase | 130mm              |          |  |
| 8    | Height Over Cab (without work lights)   | 2660mm             |          |  |
| 9    | Platform Width                          | 3050mm             |          |  |
| 10   | Outside Spread of Fork Arms             | 1350mm             |          |  |
| 11   | Track Front                             | 2470mm             |          |  |
| 12   | Frame Opening                           | 1500mm             |          |  |
| 13   | Load Centre Distance                    | 600mm              |          |  |
| 14   | Overhang Front                          | 205mm              |          |  |
| 15   | Wheelbase                               | 1660mm             | 1760mm   |  |
| 16   | Overhang Back                           | 135mm              |          |  |
| 17   | Length From Face of Fork                | 800mm              | 900mm    |  |
| 18   | Approach Angle                          | 45°                |          |  |
| 19   | Ramp Angle                              | 17°                |          |  |
| 20   | Departure Angle                         | 45°                |          |  |
| 21   | Forward Tilt                            | 3°                 |          |  |
| 22   | Backward Tilt                           | 4°                 |          |  |
| 23   | Minimum Outside Radius                  | 2420mm             |          |  |
| 24   | Platform Height                         | 495mm              |          |  |
| 25   | Platform Length                         | 1200               | 1200mm   |  |
| 26   | Overall Width                           | 3200mm             |          |  |
| Α    | Capacity                                | 3000 kg            | 4000 ka  |  |