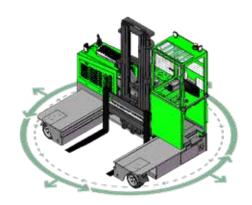

# **COMBi-ST 3000-4000**

The multi-directional, stand-on forklift designed for the safe, space saving and productive handling of long and bulky loads.

#### **Multi-Directional**

### Features Include:

- Rubber Mounted Cabin
- Multi-directional Operation
- Load Sensing Steering
- · 2 wheel Hydrostatic Drive
- 4-way Lever Positioning of Wheels
- Stand-up Operator