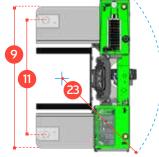

## **COMBi-ST** 3000-4000

| REF. | DESCRIPTION                             | C3000 ST           | C4000 ST |  |
|------|-----------------------------------------|--------------------|----------|--|
| 1a   | Max. Lift Height                        | 4040mm             |          |  |
| 1b   | Free Lift Height                        | 0mm                |          |  |
| 2    | Height Mast Closed                      | 2830mm             | 3350mm   |  |
| 3    | Max. (Mast raised)                      | 5185 <sub>mm</sub> |          |  |
| 4    | Overall Length                          | 2000mm             | 2100mm   |  |
| 5    | Mast Travel                             | 1300mm             |          |  |
| 6    | Ground Clearance Under Mast             | 230mm              |          |  |
| 7    | Ground Clearance to Centre of Wheelbase | 130mm              |          |  |
| 8    | Height Over Cab (without work lights)   | 2660mm             |          |  |
| 9    | Platform Width                          | 3050mm             |          |  |
| 10   | Outside Spread of Fork Arms             | 1350mm             |          |  |
| 11   | Track Front                             | 2470mm             |          |  |
| 12   | Frame Opening                           | 1500mm             |          |  |
| 13   | Load Centre Distance                    | 600mm              |          |  |
| 14   | Overhang Front                          | 205mm              |          |  |
| 15   | Wheelbase                               | 1660mm             | 1760mm   |  |
| 16   | Overhang Back                           | 135mm              |          |  |
| 17   | Length From Face of Fork                | 800mm              | 900mm    |  |
| 18   | Approach Angle                          | 45°                |          |  |
| 19   | Ramp Angle                              | 17°                |          |  |
| 20   | Departure Angle                         | 45°                |          |  |
| 21   | Forward Tilt                            | 3°                 |          |  |
| 22   | Backward Tilt                           | 4°                 |          |  |
| 23   | Minimum Outside Radius                  | 2420mm             |          |  |
| 24   | Platform Height                         | 495mm              |          |  |
| 25   | Platform Length                         | 1200               | 1200mm   |  |
| 26   | Overall Width                           | 3200mm             |          |  |
| Α    | Capacity                                | 3000 kg            | 4000 ka  |  |